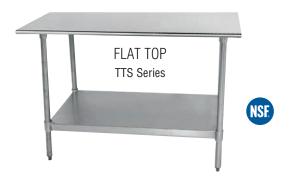

# **18 GA. STAINLESS STEEL WORK TABLES**

### **TTS Series**

Fully Adjustable Leg Collar

|     | 18" WIDE   |                |                    | 24" WIDE   |                |                    | 30" WIDE   |                |                    |
|-----|------------|----------------|--------------------|------------|----------------|--------------------|------------|----------------|--------------------|
| L   | Model      | Approx.<br>Wt. | Approx.<br>Cu. Ft. | Model      | Approx.<br>Wt. | Approx.<br>Cu. Ft. | Model      | Approx.<br>Wt. | Approx.<br>Cu. Ft. |
| 24" | TTS-182-X  | 27 lbs.        | 2                  | TTS-242-X  | 36 lbs.        | 2                  |            |                |                    |
| 30" | TTS-180-X  | 30 lbs.        | 2                  | TTS-240-X  | 40 lbs.        | 2                  | TTS-300-X  | 50 lbs.        | 3                  |
| 36" | TTS-183-X  | 33 lbs.        | 3                  | TTS-243-X  | 44 lbs.        | 2                  | TTS-303-X  | 55 lbs.        | 3                  |
| 48" | TTS-184-X  | 38 lbs.        | 3                  | TTS-244-X  | 52 lbs.        | 3                  | TTS-304-X  | 64 lbs.        | 4                  |
| 60" | TTS-185-X  | 42 lbs.        | 4                  | TTS-245-X  | 60 lbs.        | 4                  | TTS-305-X  | 73 lbs.        | 5                  |
| 72" | TTS-186-X  | 48 lbs.        | 5                  | TTS-246-X  | 68 lbs.        | 4                  | TTS-306-X  | 82 lbs.        | 5                  |
| 84" |            |                |                    | TTS-247-X* | 75 lbs.        | 5                  |            |                |                    |
| 96" | TTS-188-X* | 60 lbs.        | 7                  | TTS-248-X* | 88 lbs.        | 9                  | TTS-308-X* | 105 lbs.       | 11                 |