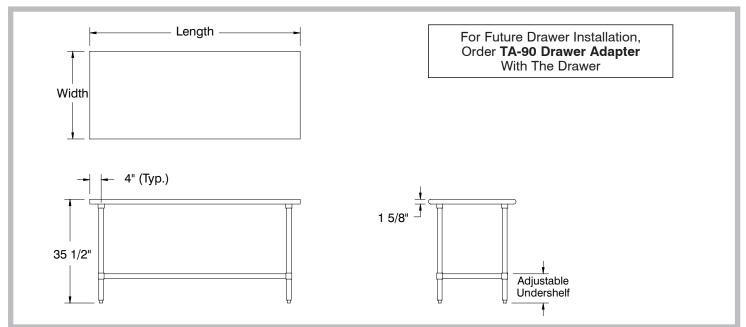

#### **FEATURES:**

Top is furnished with 1 5/8" sanitary rolled rim on front and rear; and square ends.

Two die formed hat channels are attached to underside of work table top to reinforce and maintain a level working surface.

Leg Collar at undershelf corner secures leg shelf to legs and is fully adjustable.

## **DETAILS and SPECIFICATIONS**

TOL ± .500"

ALL DIMENSIONS ARE TYPICAL

Customer Service Available To Assist You 1-800-645-3166 8:30 am - 7:00 pm E.S.T.

For Orders & Customer Service:

For Smart Fabrication™ Quotes: